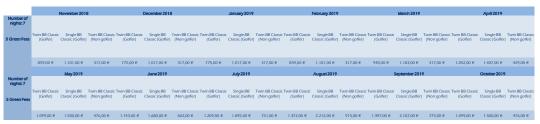

## Package includes:

- 7 Nights accommodation sharing a twin room in BB Basis;
- 5 Golf Rounds of golf at the following Dom Pedro Vilamoura golf courses:
  Old Course; Victoria; Pinhal: Millenium and Laguna;
- VIP service in the room up on arrival and welcome surprise gift;
- 1 Free drink (beer or soft drink) at the bar on arrival;
- Courtesy shuttle bus available to and from Dom Pedro Vilamoura golf courses, if request at reception in advance (maximum 8 persons each way)

## Conditions

- Airport transfer not included
- Prices stated in the packages are per person and per 7 nights
- Prices are subject to availability and may change without prior notice
- Handicap certificate and soft spikes are required
- Extra rounds available, subject to availability and extra cost
- The number of nights must be inside the period, for nights in two periods the rate are on request
- Optional tours available on request
- Pre-payment required