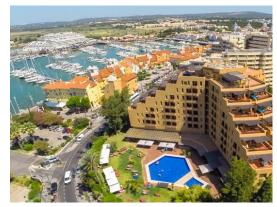

## Dom Pedro Marina

## 4 Stars

Superbly located between the Marina and Vilamoura beach, the Dom Pedro Marina blends into the landscape with its terracotta hues and balconies facing the marina and the sea.

The recreational area on the hotel's exterior results from a perfect combination of gardens, pools, patios and an Italian restaurant, which recreates the typical atmosphere of a small Italian trattoria.